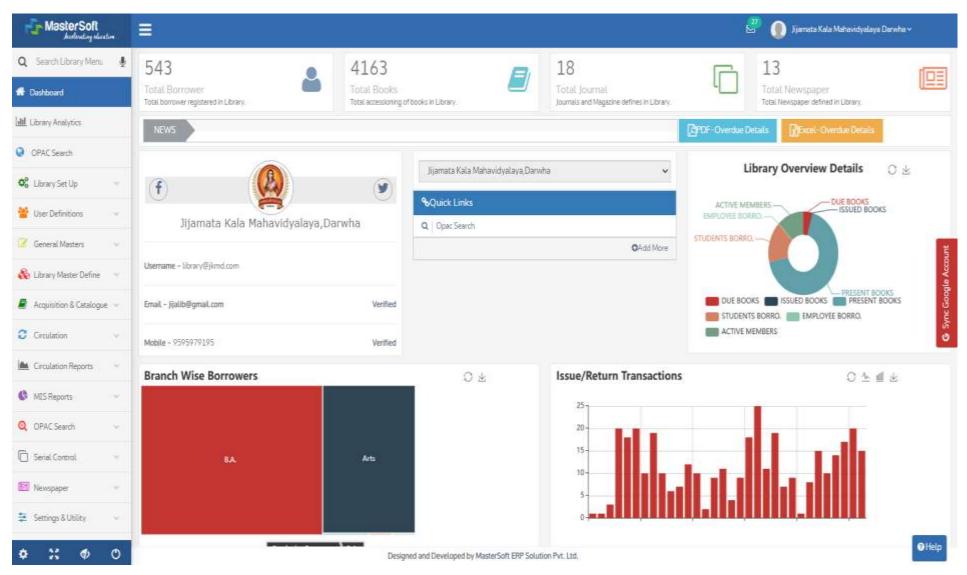

## 4.2.1 Library is automated using Integrated Library Management System (ILMS)

| Sr.No | Documents                     | Page No. |
|-------|-------------------------------|----------|
| 1     | Voucher : Mastersoft (LIBMAN) | 1,2      |