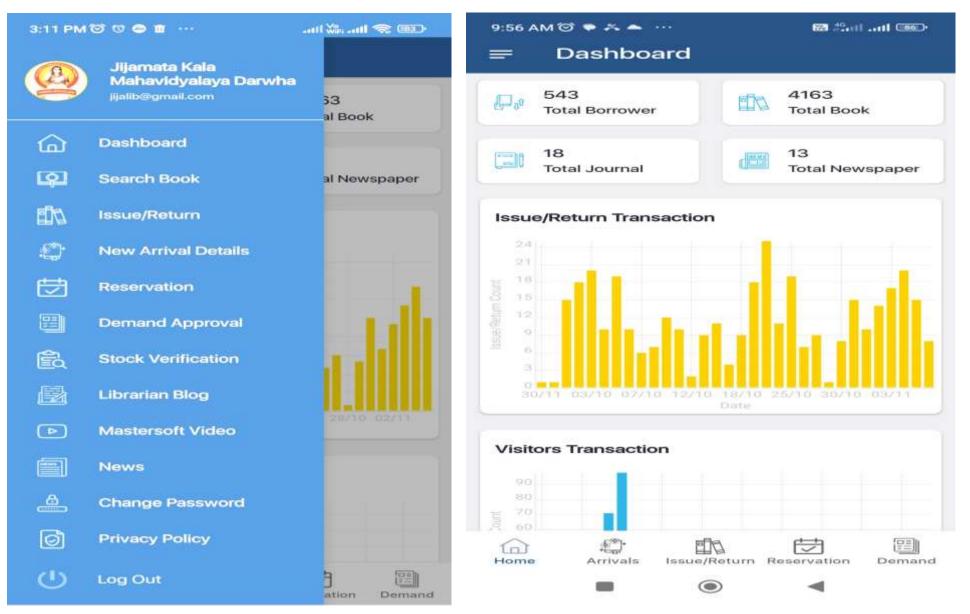

## 4.2.1 Library is automated using Integrated Library Management System (ILMS)

| Sr.No | Documents                     | Page No. |
|-------|-------------------------------|----------|
| 1     | Voucher : Mastersoft (LIBMAN) | 1,2      |